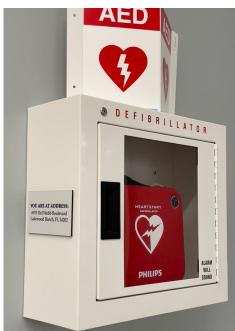

## **AED Locations in the Community**

There are currently 4 Automated External Defibrillators (AEDs) located throughout the community. These can be lifesaving devices when used while waiting for 911 first responders to arrive and administer aid, but it is important to get the proper training first. CERT is sponsoring two classes on basic CPR/AED skills on February 7 for \$20/person. Details in the Wi-Fi Cafe or in the Del Webb email blast.

Note the AED locations below:

- 1) The Fitness Center in the Oasis
- 2) By the Pro Shop / Tennis Court Bathrooms
- 3) In the storage box at the Pickleball Courts
- 4) Hallway from the Lake House to the Bathrooms